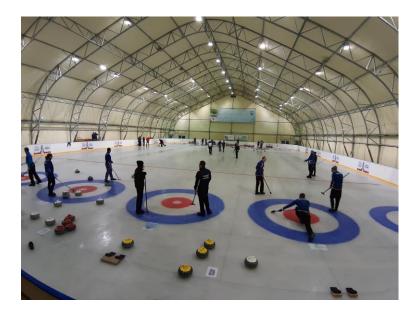

## Place:

Belchatow Icerink, ul. Czapliniecka 96, 97-400 Bełchatów

#### Tournament:

Rules and accurate schedule will be posted in the second announcement. 6 sheets of ice.